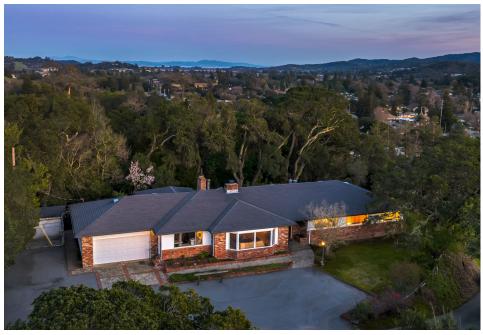

## HILLTOP HAVEN

125 Lobo Vista, Novato, CA 94947 United States PROPERTY ID: JK4BR7 | MLS ID: 323010643

\$1,595,000

2 FULL BATHROOMS

## Features:

- · 2.35± acre private hilltop estate with single level ranch style home with 360 degree views
- Public utilities
- Private driveway access
- Space for RV and ample parking
- Storage shed & dog run

## Residence:

- 3 bedrooms, 2 full bathrooms and office
- 2,444± sq. ft. of living space
- Primary bedroom with en suite bath & well-outfitted closets; Two good sized guest bedrooms
- Additional office space with built in cabinetry and desk
- Living room with lighted built-ins & fireplace
- Charming kitchen with double ovens, stainless-steel appliances & counter seating
- Family room, dining room, wood burning stove
- Large laundry/mudroom
- Brick patio with built-in brick grill
- Newer central heat
- New interior paint throughout
- Attached 2-car garage with storage