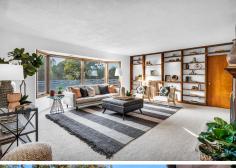

## Residence:

- 3 bedrooms, 2 full bathrooms and office
- 2,444± sq. ft. of living space
- Primary bedroom with en suite bath & well-outfitted closets; Two good sized guest bedrooms
- Additional office space with built in cabinetry and desk
- Living room with lighted built-ins & fireplace
- Charming kitchen with double ovens, stainless-steel appliances & counter seating
- Family room, dining room, wood burning stove
- Large laundry/mudroom
- Brick patio with built-in brick grill
- Newer central heat
- New interior paint throughout
- Attached 2-car garage with storage