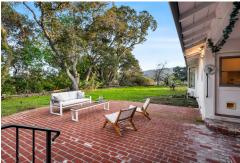

## Residence:

- 3 bedrooms, 2 full bathrooms and office
- 2,444± sq. ft. of living space
- Primary bedroom with en suite bath & well-outfitted closets; Two good sized guest bedrooms
- Additional office space with built in cabinetry and desk
- Living room with lighted built-ins & fireplace
- Charming kitchen with double ovens, stainless-steel appliances & counter seating
- Family room, dining room, wood burning stove
- Large laundry/mudroom
- Brick patio with built-in brick grill
- Newer central heat
- New interior paint throughout
- Attached 2-car garage with storage