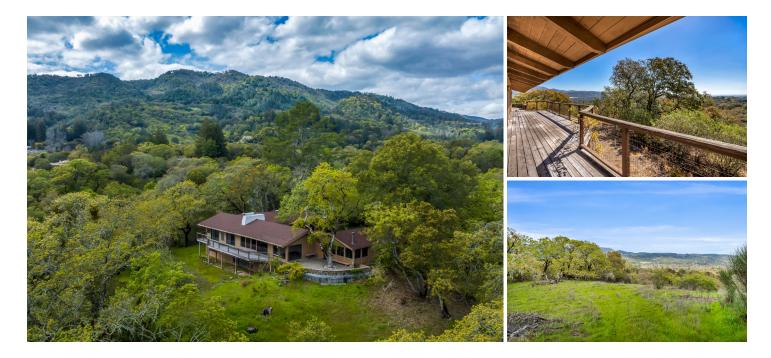

## SOBRE VISTA ESTATES, 4 PARCELS

1880 Katie Lane , Sonoma, CA 95476 United States PROPERTY ID: CCS73H | MLS ID: 323021563

FULL BATHROOMS

3,558 ± SQ.FT.

> 17.0 ± ACRE(S)

Authentic post-Adobe Ranch style view home rests amid 17± acres/4 parcels, formerly part of the Spreckles Estate. End-of-lane land in Sonoma Valley's premier Sobre Vista Estates. Far reaching vistas over the valley to the bay including Mt. Diablo, Sugarloaf Mountain and the Mayacamas and Sonoma Mountain ranges. Gentle land with meadows and majestic oaks is comprised of parcels and an opportunity for a fabulous compound(s) in one of wine country's most desirable spots. Minutes to downtown Sonoma, Glen Ellen and Kenwood; 1+ hour to San Francisco.

SobreVistaSonoma.com

Sotheby's

INTERNATIONAL REALTY

\$2,890,000

Tina Shone | DRE# 00787338 tina@shonegroup.com 707.799.7556 | shonegroup.com

Sotheby's International Realty - Wine Country - Sonoma Brokerage