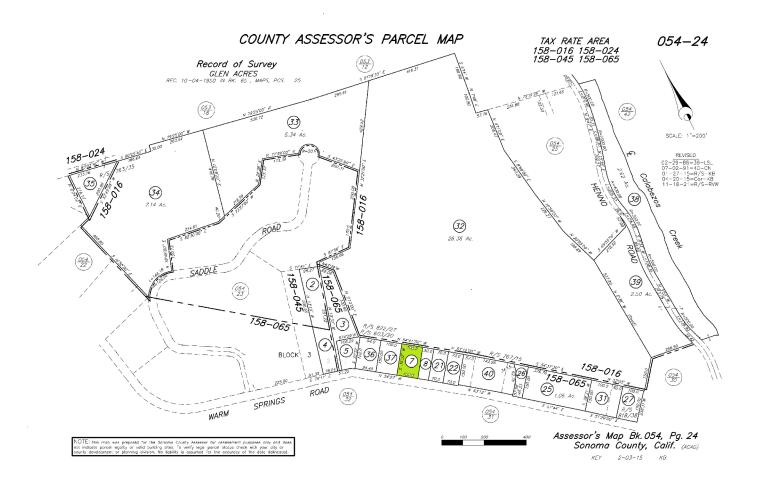

## DOWNTOWN GLEN ELLEN LAND

5045 Warm Springs Road, Glen Ellen, CA 95442 United States

PROPERTY ID: F7S7LJ | MLS ID: 323011758

\$400,000

**FULL BATHROOMS** 

**BEDROOMS** 

Superior building parcel near downtown Glen Ellen. Views of Sonoma Mountain and numerous, magnificent 100+ year old olive trees dot the property creating privacy and elegance. Plenty of room on this generous-sized 1/3+ acre to build your dream home, pool, other structures, etc. Public utilities available make building a breeze. Charming Glen Ellen is in the heart of wine country and offers a gourmet grocer, charming cafes, parks and the Michelin rated Glen Ellen Star restaurant, all just steps away.