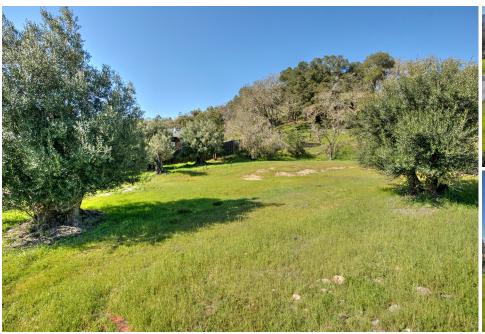

## DOWNTOWN GLEN ELLEN LAND

5045 Warm Springs Road, Glen Ellen, CA 95442 United States

PROPERTY ID: F7S7LJ | MLS ID: 323011758

\$400,000

**FULL BATHROOMS** 

**BEDROOMS** 

Superior building parcel near downtown Glen Ellen. Views of Sonoma Mountain and numerous, magnificent 100+ year old olive trees dot the property creating privacy and elegance. Plenty of room on this generous-sized 1/3+ acre to build your dream home, pool, other structures, etc. Public utilities available make building a breeze. Charming Glen Ellen is in the heart of wine country and offers a gourmet grocer, charming cafes, parks and the Michelin rated Glen Ellen Star restaurant, all just steps away.