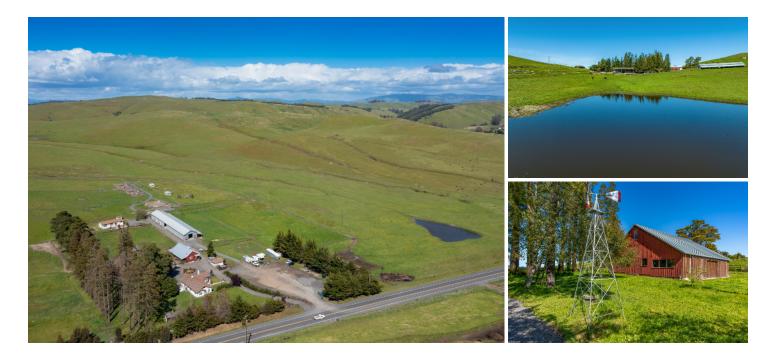

## Pastoral Petaluma Ranch

BEDROOMS

8610 Valley Ford Road , Petaluma, CA 94952 United States PROPERTY ID: 7HVVDE | MLS ID: 323021533 \$3.595.000

FULL BATHROOMS

Just outside Petaluma is this pristine 65+/- acre ranch, 45+/- miles from San Francisco overlooking the rolling hills of west county. Three lovely homes enjoy pastoral views, private yards, parking and indoor laundry. #1: Renovated circa 1940 4bd/1ba, hardwood and pine floors, vintage built-ins, beveled glass doors, archways, a basement. #2: Built apx. 2017, features an open plan with vaulted ceilings, 2bd/2ba + large loft, expansive covered entertaining porch. #3: Apx. 2017 3bd/2ba with open kitchen, dining and living room, laundry room. No expense spared on roads, fencing and gates creating an optimal multi-pasture system. Renovated red barn with old world charm provides 3 stalls, a shop and storage areas. Metal barn with slab apx. 11,000+/- sq. ft. with expansive staging area and multiple uses. Ample water from well and water capture system with 25,000+ gallon storage. Largest pasture has a natural pond and a livestock shelter with storage. Williamson Act tax benefits. Nature and tranquility conveniently located apx. 45 minutes from San Francisco, apx. 17 minutes to downtown Petaluma and Highway 101.