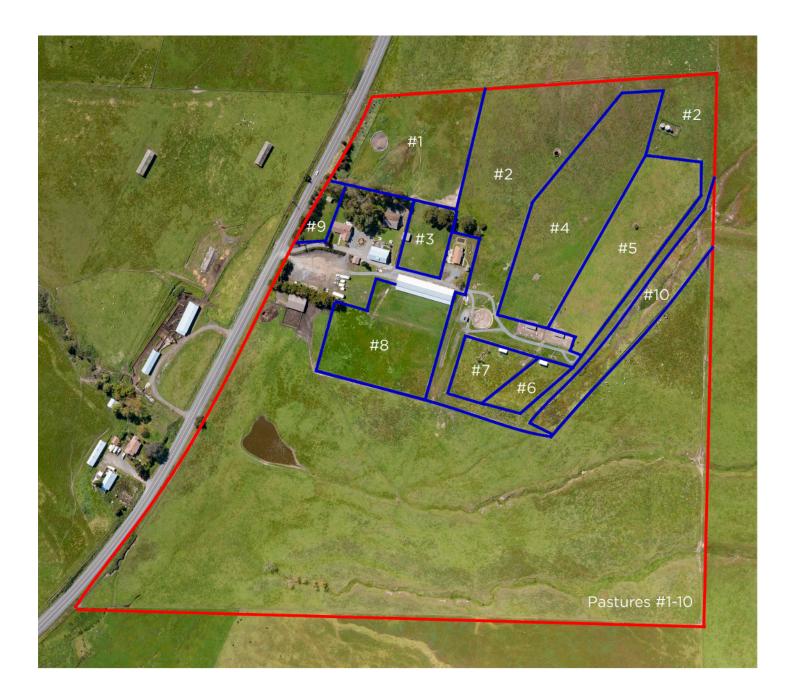

## Pastoral Petaluma Ranch

BEDROOMS

8610 Valley Ford Road , Petaluma, CA 94952 United States PROPERTY ID: 7HVVDE | MLS ID: 323021533 \$3.595.000

FULL BATHROOMS

Just outside Petaluma is this pristine 65+/- acre ranch, 45+/- miles from San Francisco overlooking the rolling hills of west county. Three lovely homes enjoy pastoral views, private yards, parking and indoor laundry. #1: Renovated circa 1940 4bd/1ba, hardwood and pine floors, vintage built-ins, beveled glass doors, archways, a basement. #2: Built apx. 2017, features an open plan with vaulted ceilings, 2bd/2ba + large loft, expansive covered entertaining porch. #3: Apx. 2017 3bd/2ba with open kitchen, dining and living room, laundry room. No expense spared on roads, fencing and gates creating an optimal multi-pasture system. Renovated red barn with old world charm provides 3 stalls, a shop and storage areas. Metal barn with slab apx. 11,000+/- sq. ft. with expansive staging area and multiple uses. Ample water from well and water capture system with 25,000+ gallon storage. Largest pasture has a natural pond and a livestock shelter with storage. Williamson Act tax benefits. Nature and tranquility conveniently located apx. 45 minutes from San Francisco, apx. 17 minutes to downtown Petaluma and Highway 101.