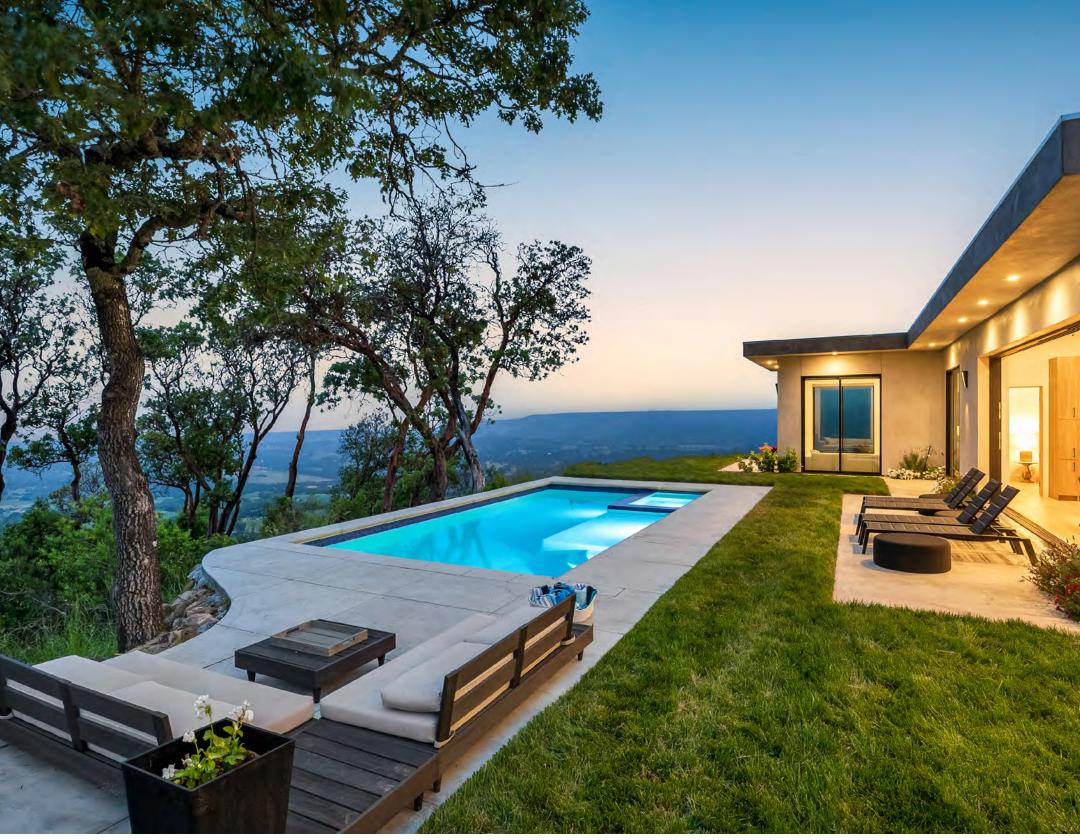

## Hilltop Serenity, Luxury and Views

Gated Compound | 2 Homes | 1 Guest House | 10± Acres

This architecturally designed luxury compound showcases breathtaking views from Sonoma Mountain to Mt. St. Helena. Seamless indoor/outdoor living and entertaining amidst lush grounds where native oak and madrone frame the vistas. Gated, serene setting includes two homes and a guest house and state-of the-art systems. Light-filled, contemporary design boasts volume and views with high ceilings and walls of Fleetwood sliders that open the home to pool and grounds. Room for friends and family within modern 3 bedroom (2 suites) main home and 1 bedroom guest house; the second dwelling has 2 bedrooms and private yard. Currently a successful, income producing luxury rental estate. Enjoy the quiet of nature and yet be just 15± minutes from a Michelin rated restaurant, historic wine country towns, sites and parks. This haven is located off a private country driveway 30± minutes to Charles M. Schulz Airport and 1+ hour to San Francisco.