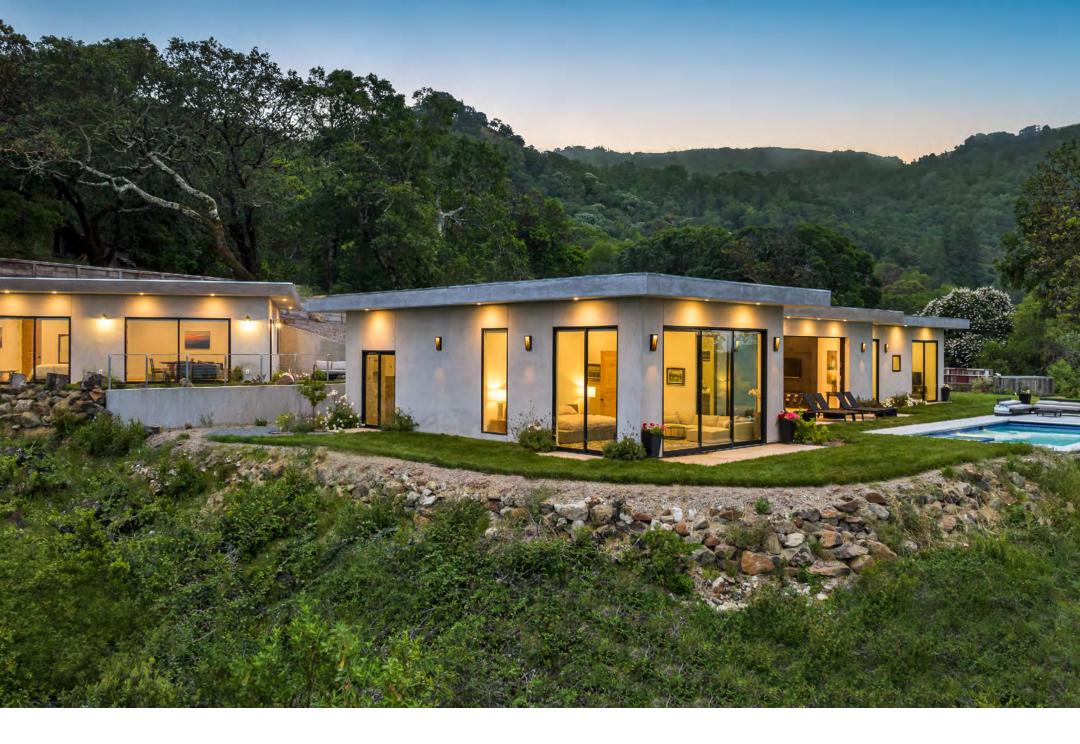

Modern Wine Country View Compound
Above historic Glen Ellen, an architectural aerie, 10± acres

## Hilltop Serenity, Luxury and Views

Gated Compound | 2 Homes | 1 Guest House | 10± Acres

This architecturally designed luxury compound showcases breathtaking views from Sonoma Mountain to Mt. St. Helena. Seamless indoor/outdoor living and entertaining amidst lush grounds where native oak and madrone frame the vistas. Gated, serene setting includes two homes and a guest house and state-of the-art systems. Light-filled, contemporary design boasts volume and views with high ceilings and walls of Fleetwood sliders that open the home to pool and grounds. Room for friends and family within modern 3 bedroom (2 suites) main home and 1 bedroom guest house; the second dwelling has 2 bedrooms and private yard. Currently a successful, income producing luxury rental estate. Enjoy the quiet of nature and yet be just 15± minutes from a Michelin rated restaurant, historic wine country towns, sites and parks. This haven is located off a private country driveway 30± minutes to Charles M. Schulz Airport and 1+ hour to San Francisco.