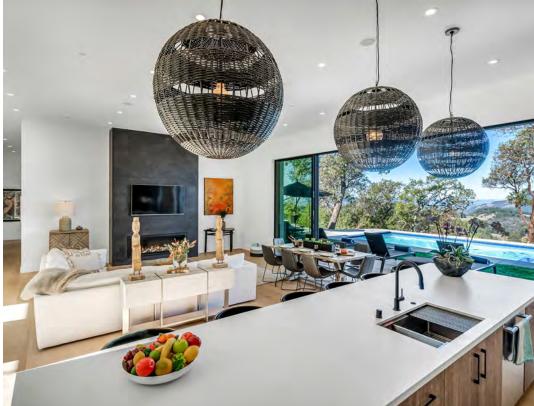

## Hilltop Serenity, Luxury and Views

Gated Compound | 2 Homes | 1 Guest House | 10± Acres

This architecturally designed luxury compound showcases breathtaking views from Sonoma Mountain to Mt. St. Helena. Seamless indoor/outdoor living and entertaining amidst lush grounds where native oak and madrone frame the vistas. Gated, serene setting includes two homes and a guest house and state-of the-art systems. Light-filled, contemporary design boasts volume and views with high ceilings and walls of Fleetwood sliders that open the home to pool and grounds. Room for friends and family within modern 3 bedroom (2 suites) main home and 1 bedroom guest house; the second dwelling has 2 bedrooms and private yard. Currently a successful, income producing luxury rental estate. Enjoy the quiet of nature and yet be just 15± minutes from a Michelin rated restaurant, historic wine country towns, sites and parks. This haven is located off a private country driveway 30± minutes to Charles M. Schulz Airport and 1+ hour to San Francisco.