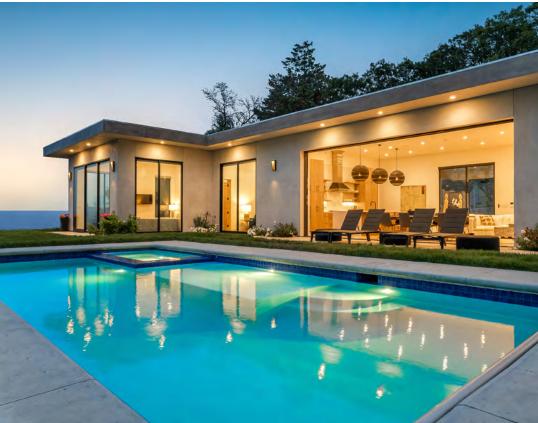

## Hilltop Serenity, Luxury and Views

Gated Compound | 2 Homes | 1 Guest House | 10± Acres

This architecturally designed luxury compound showcases breathtaking views from Sonoma Mountain to Mt. St. Helena. Seamless indoor/outdoor living and entertaining amidst lush grounds where native oak and madrone frame the vistas. Gated, serene setting includes two homes and a guest house and state-of the-art systems. Light-filled, contemporary design boasts volume and views with high ceilings and walls of Fleetwood sliders that open the home to pool and grounds. Room for friends and family within modern 3 bedroom (2 suites) main home and 1 bedroom guest house; the second dwelling has 2 bedrooms and private yard. Currently a successful, income producing luxury rental estate. Enjoy the quiet of nature and yet be just 15± minutes from a Michelin rated restaurant, historic wine country towns, sites and parks. This haven is located off a private country driveway 30± minutes to Charles M. Schulz Airport and 1+ hour to San Francisco.